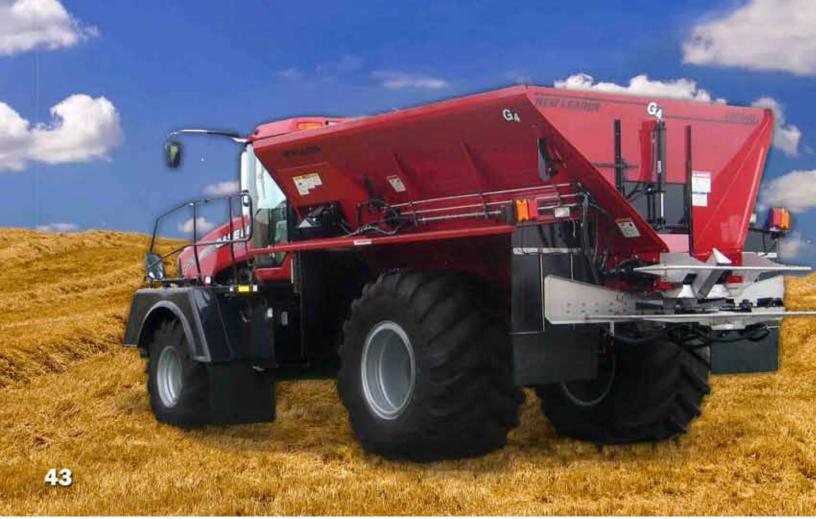

## **Highway Equipment L5034 G4**

The New Leader® L5034 G4 is the best built and most versatile compost spreader in the industry. Its superior features allow you to cover more ground in less time - while maintaining an accurate spread pattern - to make your business more profitable than ever.

The extra wide 34" (86cm) conveyor and 50° side slopes provide better flow of material and increased output, and the 118" wide body increases payload capacity for heavy spreading needs. The non-corrosive stainless steel conveyor floor prevents material build-up under the conveyor, providing longer service life to the overall conveyor system.

The L5034 G4 also features dual 30" spinners and tandem hydraulic pumps to broadcast material faster and farther, and minimize time in the field. Compared to the average compost spreader, spinner power is increased by up to 50% and application rates are increased up to 33% or more.